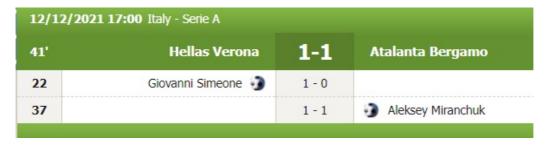

# **EXAMPLE OF BETS:**

In this match the upper 2.5 Ms signal, and the signal of the first half top 0.5 82%, and the green color and the top of the first half, to 1.5% and 63

We're playing the first half compared to 9 minutes 1 top 2.84