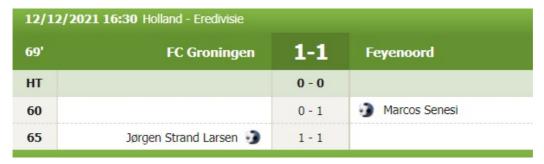

# 2. 1.5 top after the end of the first half

This kind of betting or 50-60 at the end of the first half. In minutes, the score 0-0 and the top 1.5 signal has been received,if

the castle is also found in milk, and 2 if it is on the TG We're taking the estimated rate of approximately 2 and 1.5 above the top bet..

#### **EXAMPLE OF BETS:**

1.5 top signal 52de minutes in this match, however, the numbers dairy 1-1 finds the castle, and the castle unpopular

milk 2-4, shows that this game is too quiet, in addition to the TG 3-10, 10 3ten at the game

We're taking our bet from 2.47 1.5 top.

65 minute and we don't expect a lot.