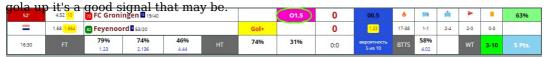

# 2. 1.5 top after the end of the first half

This kind of betting or 50-60 at the end of the first half. In minutes, the score 0-0 and the top 1.5 signal has been received,if

the castle is also found in milk, and 2 if it is on the TG We're taking the estimated rate of approximately 2 and 1.5 above the top bet..

#### **EXAMPLE OF BETS:**

1.5 top signal 52de minutes in this match, however, the numbers dairy 1-1 finds the castle, and the castle unpopular

milk 2-4, shows that this game is too quiet, in addition to the TG 3-10, 10 3ten at the game

We're taking our bet from 2.47 1.5 top.

65 minute and we don't expect a lot.