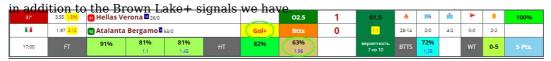

# **EXAMPLE OF BETS:**

In this match the upper 2.5 Ms signal, and the signal of the first half top 0.5 82%, and the green color and the top of the first half, to 1.5% and 63

We're playing the first half compared to 9 minutes 1 top 2.84