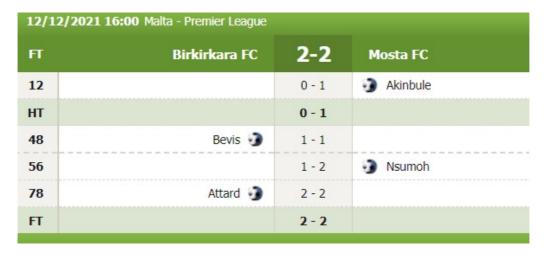

# tEXAMPLE OF BETS:

Birkirkar of the team before the match FC ratio was 1.37, high reytingi also green in color. 71 minutes.

| behind | l and v   | our fav       | orite to | am. |  |     |      |     |                        |      |     |     |     |      |        |
|--------|-----------|---------------|----------|-----|--|-----|------|-----|------------------------|------|-----|-----|-----|------|--------|
| 71'    |           |               |          |     |  |     | 01.5 | 1   | 03.5                   | 9    | -   | Ė   |     |      | 67%    |
|        | 6.58 1.45 | Mosta FC 60/0 |          |     |  | Gol | Btts | 2   | 1.645                  | 0-0  | 0-0 | 0-0 | 0-0 | 0-0  |        |
| 16:00  | FT        | 84%           | 34%      | 34% |  | 34% | 17%  | 0:1 | вероятность<br>4 из 10 | BTTS | 34% |     | WT  | 2-10 | 2 Pts. |

1X double chance we get piece 2.97 ratio.

| Время расчёта<br>Не рассчитано | Футбол. Чемпионат Мальты Биркиркара - Моста | Результат<br>1:2 (0:1,1:1) | Событие<br>1X | Статус события<br>Не рассчитано | 2.97 .iii |
|--------------------------------|---------------------------------------------|----------------------------|---------------|---------------------------------|-----------|
|                                | мин.                                        |                            |               |                                 |           |