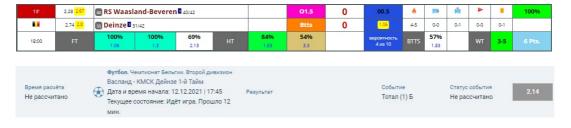

# 2. 1.5 top after the end of the first half

This kind of betting or 50-60 at the end of the first half. In minutes, the score 0-0 and the top 1.5 signal has been received,if

the castle is also found in milk, and 2 if it is on the TG We're taking the estimated rate of approximately 2 and 1.5 above the top bet..

#### **EXAMPLE OF BETS:**

1.5 top signal 52de minutes in this match, however, the numbers dairy 1-1 finds the castle, and the castle unpopular

milk 2-4, shows that this game is too quiet, in addition to the TG 3-10, 10 3ten at the game

We're taking our bet from 2.47 1.5 top.

65 minute and we don't expect a lot.