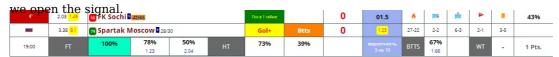

### ПРИМЕРЫ СТАВОК:

As we can see, the favorite of the match Sochi team, we have orange signal. However, it is scored in the first half

The landlord wins the first half

текущее состояние: идет игра. гірошло 45 мин.